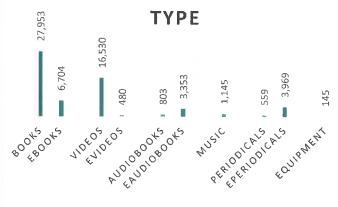

cial media engagement, and this month we had both the Media Fair and a new event, Local Flavors. Posts from both events were liked, commented on, and shared over 200 times. These events were also promoted via social media, including paid Facebook boosts.

## **STATISTICS NOVEMBER 2019**

# **MEMBERSHIP 25,057**

current cardholders

174

56.7%

77.2%

new cardholders cardholdership rate

households active in the last year

COLLECTION

178,282

24,509

library items

digital subscription uses

#### **OUTREACH CONTACTS - 481**

YS Outreach Contacts



934 locker deliveries

6,196

outreach

returns

#### **PROGRAMS**

#### 73 programs offered



#### 2,877 total program attendance



#### 25 one-on-one sessions



#### **CHECKOUTS**

#### 61,641

total checkouts

#### CHECKOUTS BY MATERIAL



SPACE **24,809** 

library visits

92

916

871

meeting room uses

study room uses MakerLab visits

#### **TECHNOLOGY**

17,282

1,678

93,343

wi-fi sessions

internet computer uses

website hits

#### **TOP 5 CIRCULATING BOOKS IN NOVEMBER**

- 1. The Guardians by John Grisham
- 2. Blue Moon by Lee Child
- 3. Where the Crawdads Sing by Delia Owens
- 4. The Night Fire by Michael Connelly
- 5. One Good Deed by David Baldacci