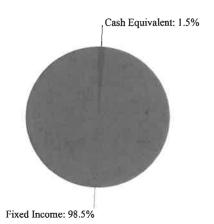

| Asset Composition          | Market Value    | % of Account Assets |
|----------------------------|-----------------|---------------------|
| Money Market Funds [Sweep] | \$ 15,416.73    | 1%                  |
| Fixed Income               | 1,040,807.08    | 99%                 |
| Total Assets Long          | \$ 1,056,223.81 |                     |
| Total Account Value        | \$ 1,056,223.81 | 100%                |

### Barrington Area Library District

| Weight     | Description                                                                     | Symbol    | Quantity | Current Value | Current<br><u>Yield</u> | Annual Income |
|------------|---------------------------------------------------------------------------------|-----------|----------|---------------|-------------------------|---------------|
| Fixed Inco |                                                                                 |           |          |               |                         |               |
|            | e Bonds                                                                         |           |          |               |                         |               |
| 4.7%       | Government Agency<br>Fed Home Ln Bk<br>02/24/2020 1.90%                         | 313378DY4 | 50,000   | 50,025.65     | 1.9%                    | 950.00        |
|            | Accrued Income                                                                  |           |          | 255.97        |                         |               |
| 10.9%      |                                                                                 |           |          | 115,911.60    | 2.1%                    | 2,419.00      |
|            | Government Agency - Callable                                                    |           |          |               |                         |               |
| 4.7%       | Fed Home Ln Bk<br>Callable Daily<br>09/24/2021 1.75%<br>Call 09/24/2020, 100.00 | 3130AGZN8 | 50,000   | 49,953.30     | 1.8%                    | 875.00        |
|            | Accrued Income                                                                  |           |          | 162.85        |                         |               |
| 22.7%      |                                                                                 |           |          | 241,412.94    | 1.9%                    | 4,481.50      |
| 98.5%      |                                                                                 |           |          | 1,046,431.97  | 2.5%                    | 25,837.00     |
|            | ivalent<br>quivalent<br>h Equivalent                                            |           |          |               |                         |               |
| 1.5%       | Schwab Government Money Fund                                                    | SWGXX     |          | 15,507.69     | 1.8%                    | 280.69        |
| 99.5%      |                                                                                 |           |          | 1,056,314.77  | 2.5%                    | 26,117.69     |
|            | Total Accrued Income                                                            |           |          | 5,624.89      |                         |               |
| 100.0%     |                                                                                 |           |          | 1,061,939.66  |                         |               |